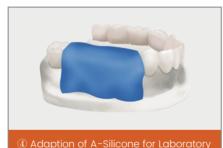

#### 3. Dental temporary restoration

Cold curing is hightly recommended with its ease of use and vivid natural tooth shades