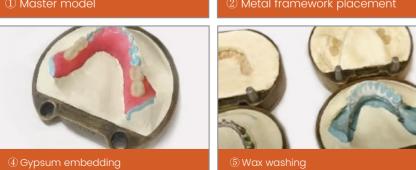

# 2. Make partial denture base with embedding technique Traditional Heat Curing is highly recommended with its reliable good quality