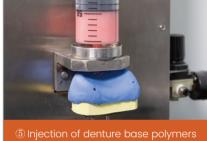

#### 1. Make the denture base the, with the injection technique for a full denture

Fast Heat Curing is highly recommended with its 20-min efficient curing property