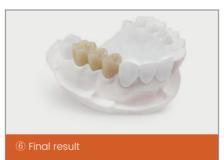

#### 3. Dental temporary restoration

Cold curing is hightly recommended with its ease of use and vivid natural tooth shades