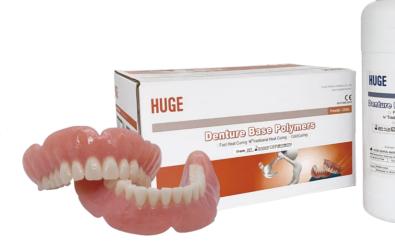

# Denture Base Polymers

Through particular multidirectional rotation compounding process, this product is made by powder material of high-quality PMMA resin with cadmium-free inorganic red pigment and bionic vascular stria added. This product is clinically suitable for prosthodontics as denture base of patients with hypodontia.

## Package

100g/bag, 10bags/box

500ml/bottle

# Package

Powder: 100g/bag, 10bags/box 1000g/can

Liquid: 500ml/bottle