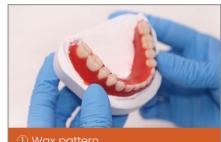

# **Application Examples**

#### 1. Make the denture base the, with the injection technique for a full denture

Fast Heat Curing is highly recommended with its 20-min efficient curing property