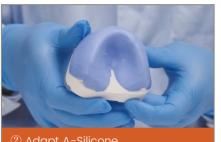

# **Application Examples**

# 2. Make partial denture base with embedding technique Traditional Heat Curing is highly recommended with its reliable good quality