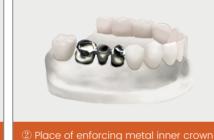

#### 3. Dental temporary restoration

Cold curing is hightly recommended with its ease of use and vivid natural tooth shades