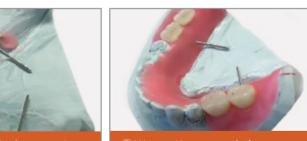

# 2. Make partial denture base with embedding technique Traditional Heat Curing is highly recommended with its reliable good quality