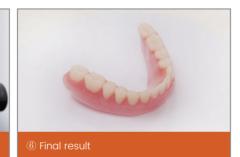

#### 1. Make the denture base the, with the injection technique for a full denture

Fast Heat Curing is highly recommended with its 20-min efficient curing property