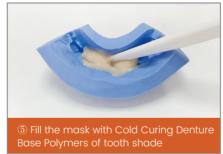

#### 3. Dental temporary restoration

Cold curing is hightly recommended with its ease of use and vivid natural tooth shades