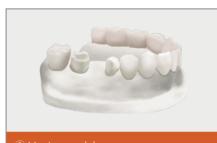

#### 3. Dental temporary restoration

Cold curing is hightly recommended with its ease of use and vivid natural tooth shades