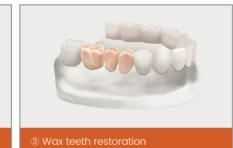

#### 3. Dental temporary restoration

Cold curing is hightly recommended with its ease of use and vivid natural tooth shades