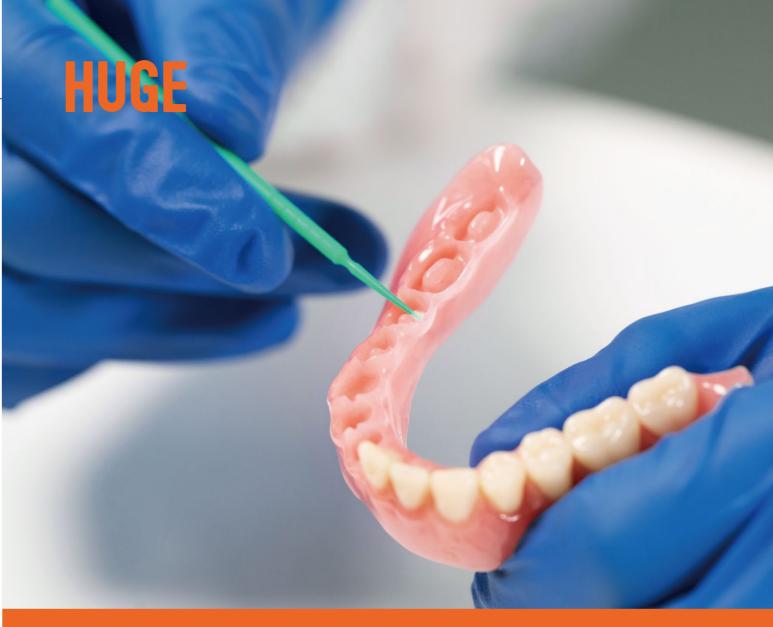

# Denture Base Polymers

Through particular multidirectional rotation compounding process, this product is made by powder material of high-quality PMMA resin with cadmium-free inorganic red pigment and bionic vascular stria added. This product is clinically suitable for prosthodontics as denture base of patients with hypodontia.

GLOBAL DENTAL SUPPLIER