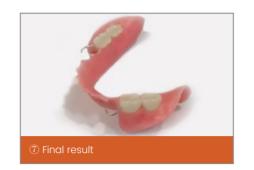

# 2. Make partial denture base with embedding technique Traditional Heat Curing is highly recommended with its reliable good quality