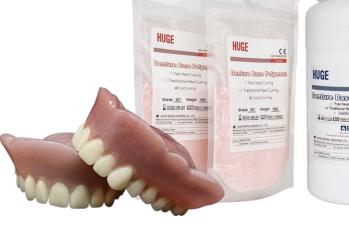

# Denture Base Polymers

Through particular multidirectional rotation compounding process, this product is made by powder material of high-quality PMMA resin with cadmium-free inorganic red pigment and bionic vascular stria added. This product is clinically suitable for prosthodontics as denture base of patients with hypodontia.

## Package

100g/bag, 10bags/box

500ml/bottle

# Package

- 100g/bag, 10bags/box
- Liquid:

# Package

Powder: 100g/bag, 10bags/box 1000g/can

Liquid: 500ml/bottle