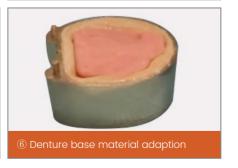

# 2. Make partial denture base with embedding technique Traditional Heat Curing is highly recommended with its reliable good quality