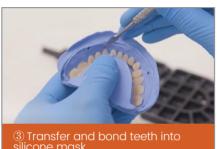

# **Application Examples**

#### 3. Dental temporary restoration

Cold curing is hightly recommended with its ease of use and vivid natural tooth shades